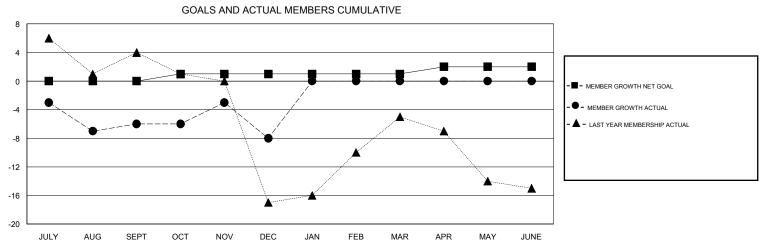

## District 14 F

GMT: LOCATION PENNSYLVANIA GMT CA

| OWIT.         |               |             | .00/(11014 : =:1:10 : = |                       |                           |                         | OWIT O/ C                                          |  |
|---------------|---------------|-------------|-------------------------|-----------------------|---------------------------|-------------------------|----------------------------------------------------|--|
|               | Club          | os          |                         | Members               |                           |                         |                                                    |  |
|               | RESULTS FOR   | R 2019-2020 |                         | RESULTS FOR 2019-2020 |                           |                         |                                                    |  |
| QUARTER       | NEW CLUB GOAL | NEW CLUBS   | DROPPED CLUBS           | QUARTER               | MEMBER GROWTH NET<br>GOAL | MEMBER GROWTH<br>ACTUAL | DROPPED<br>MEMBERS ACTUAL<br>(including transfers) |  |
| JULY/AUG/SEPT | 0             | 0           | 0                       | JULY/AUG/SEPT         | 0                         | 22                      | 27                                                 |  |
| OCT/NOV/DEC   | 0             | 0           | 0                       | OCT/NOV/DEC           | 1                         | 16                      | 18                                                 |  |
| JAN/FEB/MAR   | 1             | 0           | 0                       | JAN/FEB/MAR           | 0                         | 0                       | 0                                                  |  |
| APR/MAY/JUNE  | 0             | 0           | 0                       | APR/MAY/JUNE          | 1                         | 0                       | 0                                                  |  |